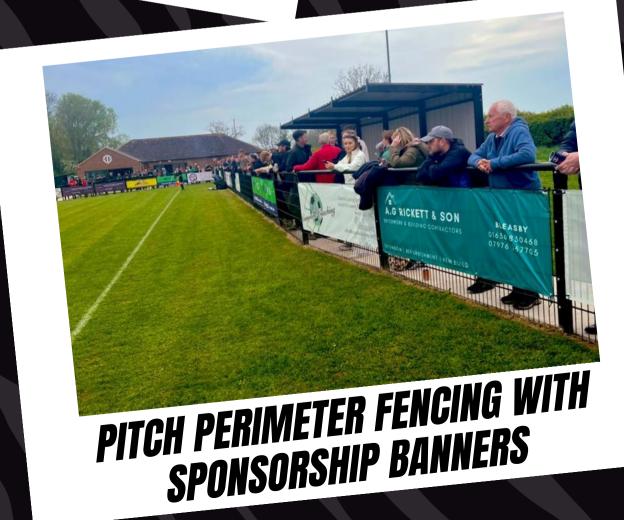

#### PITCHSIDE BANNER

£200 (£360 FOR 2)

JOIN ONE OUR OTHER 80+ LOCAL BUSINESSES AND GET YOUR COMPANY LOGO ON A PITCHSIDE BANNER. PRICE IS PER SEASON