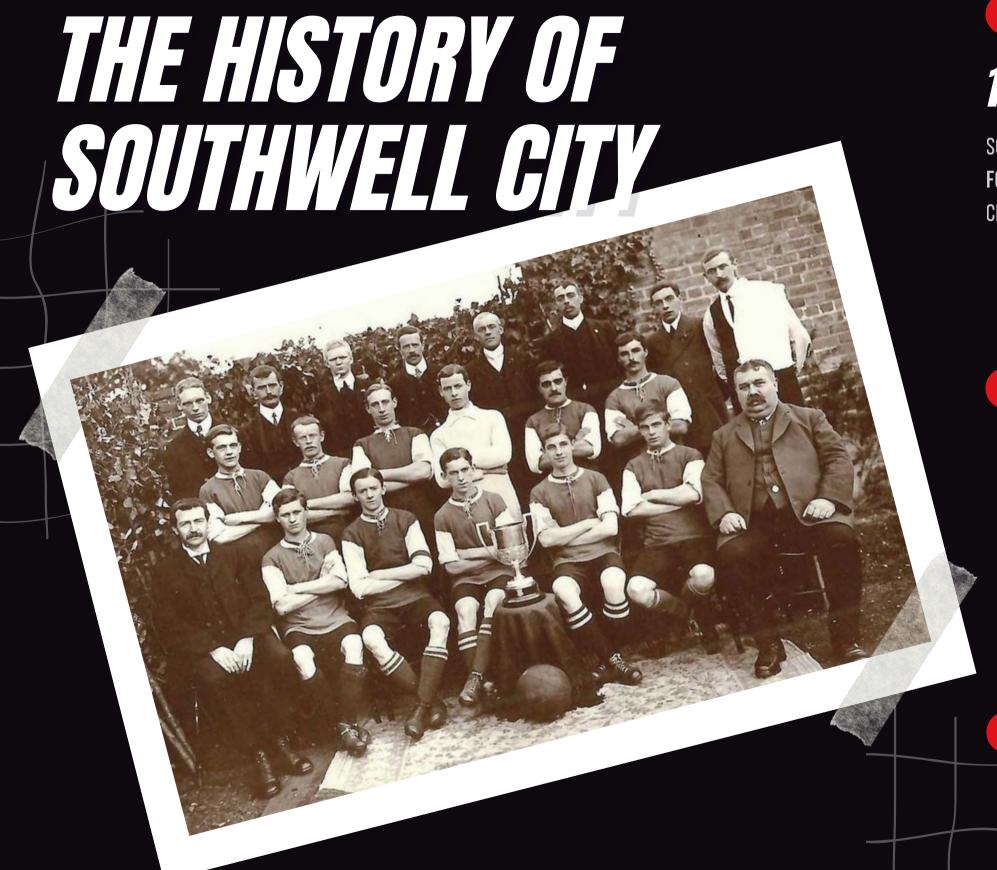

#### 1911

THE EARLIEST RECORDED CLUB PHOTO IS
TAKEN (SEE LEFT) AFTER WINNING THE
NEWARK DISTRICT LEAGUE CUP.
UNFORTUNATELY, MANY OF THESE PLAYERS
WENT ON TO LOSE THEIR LIVES IN WORLD
WAR I