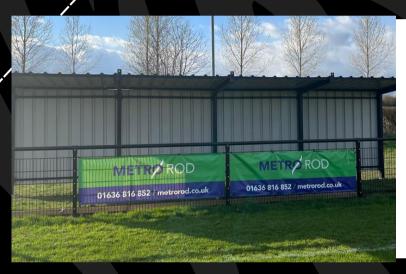

#### PITCHSIDE BANNER

£200 (£360 FOR 2)

JOIN ONE OUR OTHER 80+ LOCAL BUSINESSES AND GET YOUR COMPANY LOGO ON A PITCHSIDE BANNER. PRICE IS PER SEASON